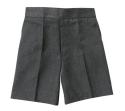

# **SCHOOL UNIFORM**

Navy blue v-neck sweatshirt or cardigan

Blue polo shirt for Reception up to Year 4

Formal white shirt with school tie for Years 5 & 6

Grey trousers, skirt or pinafore