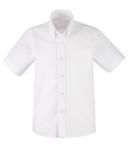

# **SCHOOL UNIFORM**

Navy blue v-neck sweatshirt or cardigan

Blue polo shirt for Reception up to Year 4

Formal white shirt with school tie for Years 5 & 6

Grey trousers, skirt or pinafore