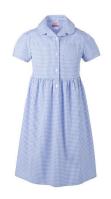

# **SCHOOL UNIFORM**

Navy blue v-neck sweatshirt or cardigan

Blue polo shirt for Reception up to Year 4

Formal white shirt with school tie for Years 5 & 6

Grey trousers, skirt or pinafore