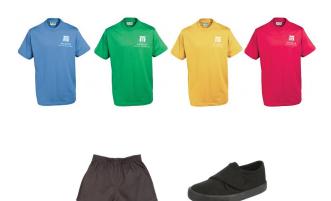

## **PE KIT**

T-shirt in house colour with plain black shorts, leggings or tracksuit bottoms

Plain black trainers or pumps.

School sweatshirt when necessary.

Children come to school in their PE kit rather than school uniform on PE days.

## **FOOTWEAR**

We ask all children to wear sensible. plain black, leather/leather look footwear with no logos or excessive embellishments.

No heels, open toes or slip-on ballet shoes in the interests of health & safety.