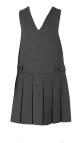

# **SCHOOL UNIFORM**

Navy blue v-neck sweatshirt or cardigan

Blue polo shirt for Reception up to Year 4

Formal white shirt with school tie for Years 5 & 6

Grey trousers, skirt or pinafore