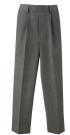

# **SCHOOL UNIFORM**

Navy blue v-neck sweatshirt or cardigan

Blue polo shirt for Reception up to Year 4

Formal white shirt with school tie for Years 5 & 6

Grey trousers, skirt or pinafore