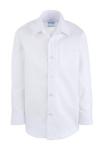

# **SCHOOL UNIFORM**

Navy blue v-neck sweatshirt or cardigan

Blue polo shirt for Reception up to Year 4

Formal white shirt with school tie for Years 5 & 6

Grey trousers, skirt or pinafore