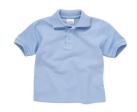

# **SCHOOL UNIFORM**

Navy blue v-neck sweatshirt or cardigan

Blue polo shirt for Reception up to Year 4

Formal white shirt with school tie for Years 5 & 6

Grey trousers, skirt or pinafore