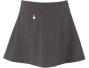

# **SCHOOL UNIFORM**

Navy blue v-neck sweatshirt or cardigan

Blue polo shirt for Reception up to Year 4

Formal white shirt with school tie for Years 5 & 6

Grey trousers, skirt or pinafore