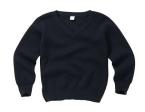

# **SCHOOL UNIFORM**

Navy blue v-neck sweatshirt or cardigan

Blue polo shirt for Reception up to Year 4

Formal white shirt with school tie for Years 5 & 6

Grey trousers, skirt or pinafore